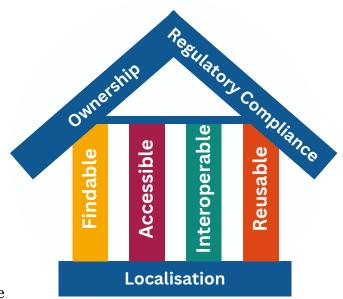

#### Federated data held in residence

## **Principles**

#### Data is

- Findable for Machines and Humans
- Accessible under well-defined Conditions
- **Interoperable** with other federated containers
- Re-usable depending on permission and ethical considerations

### and

- **Ownership** of data federation in residence is promoted
- Localisation promoting data visiting federated architectures
- Regulatory Compliance within locale where data is produced