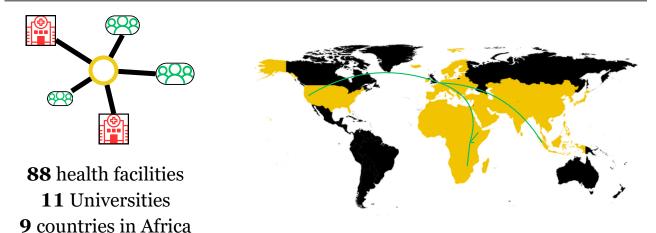

# The VODAN-EEPA Network

A bottom up, granular network in the capillaries of society