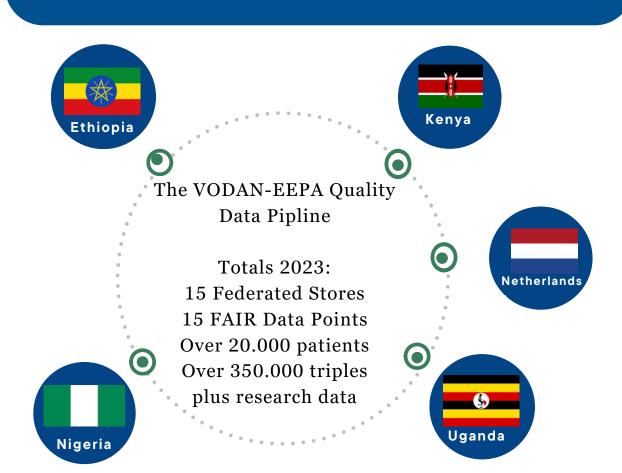

#### **About VODAN-EEPA**

VODAN originates from the objective to create an ethical data architecture for epidemiological early-warning and provide better patient care in health facilities.

VODAN has developed a FAIR-OLR data production space, with services to

- (i) provide FAIR-OLR de novo FAIRification
- (ii) expose the data under FAIR-OLR principles and
- (iii) model and provide learnings on the data in the Africa Health Data Space

EEPA originates from the European partnership with Africa and the Global South to ensure communities without voice find representation in advocacy for their human rights, including digital rights for neglected communities, refugees and migrants