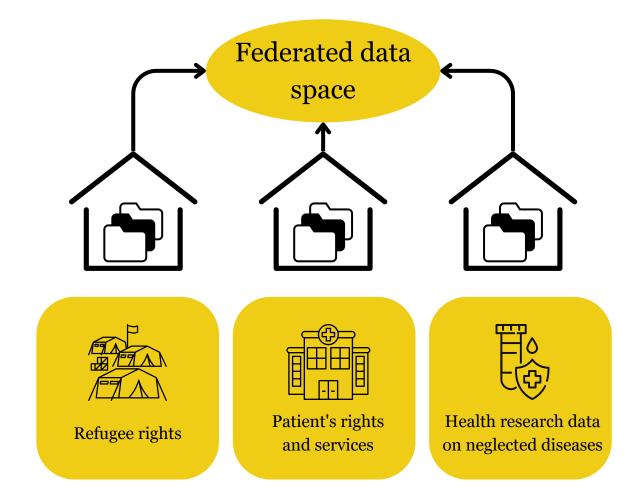

### Federated Data Space - a proposed landscape

# A three-layered data-space with federated FAIR-OLR data

#### **Use-cases:**

- Decision-making regarding Neonates ICU priorities
- Patient information pods to connect care for patients with brain damage
- Early-warning on infectuous diseases
- Interoperable monitoring of cardiovascular diseases with patient data and wearables
- Refugee risk factors