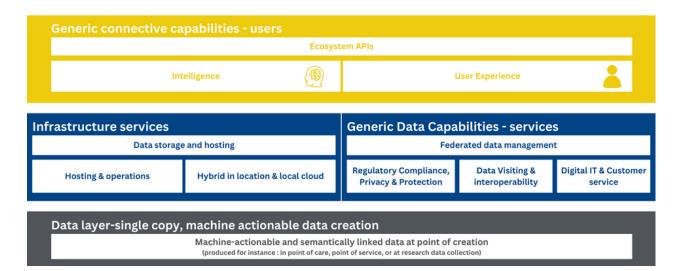

### Federated Data Space - a proposed landscape

# A three-layered data-space with federated FAIR-OLR data